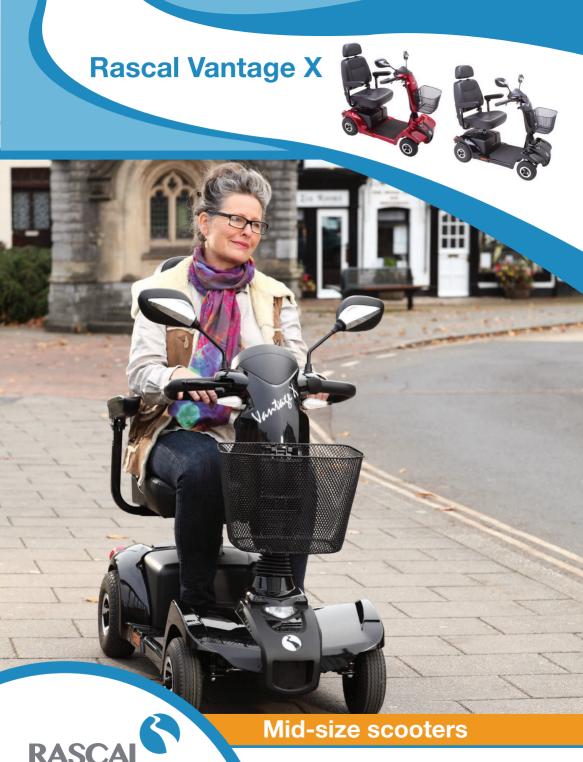

# Rascal Vantage X

## Rascal Vantage X Profile:

The Rascal Vantage X is a compact, value for money 6 mph road scooter with extremely smooth user-friendly controls. With a comfortable captain's seat as standard, infinitely adjustable delta-bar tiller steering and waterproof switches this highly manoeuvrable scooter features LED lighting and can adequately accommodate users up to 23.5 stone.